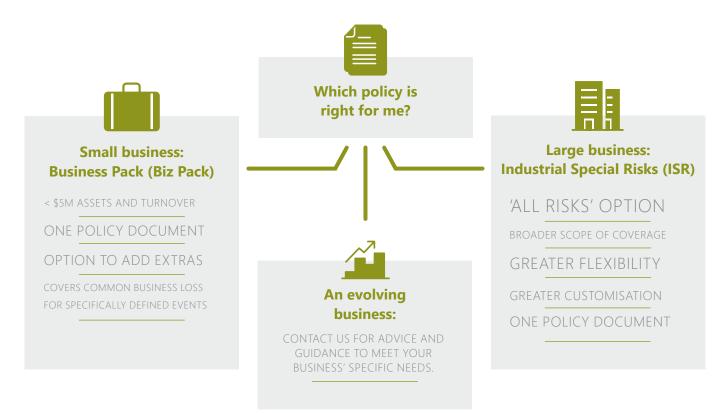

## Making the right insurance choice for your business

Ensuring your business has the adequate level of insurance is critical for business longevity, growth, and holistic protection. Depending on your business size, your insurance needs and policy options can vary. Let us help you identify the best insurance for you business.

Your business insurance should be reviewed and adjusted regularly to reflect your business' needs and growth strategy. McCullough Robertson and our insurance advisory service, Allegiant IRS can assist you to review your current policy and guide you through the process of redesign, placement and renewal of the insurance cover that is right for your business.